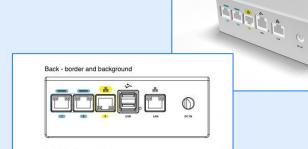

## **Device Connectivity**

Serial ports: 2 ÅJ45 ports Device LAN: 1 RJ45 port USB Ports: 2 USB 2.0, 1x OTG

Bluetooth: BT, BLE

#### Network

Ethernet: Gigabit

Wireless: Dual-band 802.11 ac/a/b/g/n 2x2 MU-MIMO, WEP, WPA, WPA2