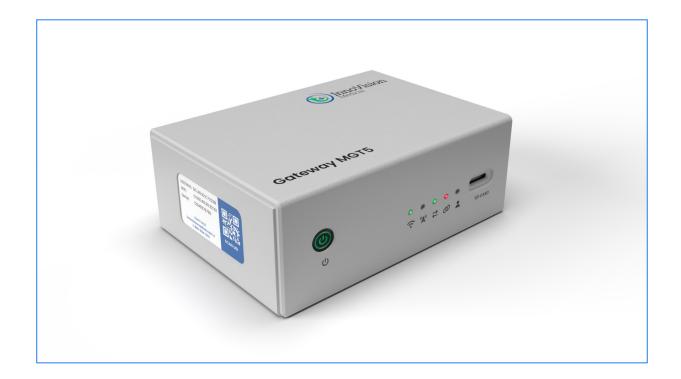

# **Liberate Data from Medical Devices**

Access device settings, status, and measurements

Automate data charting

Enable remote view



Transmit by WiFi, ethernet or cell

End to end message encryption

IHE and IEEE compliant communication protocols



Cloud platform easily configures MGT5 Gateway and monitors device connectivity status

# **MGT5 Gateway Specifications**

#### Dimensions

5.3 x 4.1 x 2.1 inches

#### Hardware

Processor: Dual-core ARM Cortex A53 CPU @ 1.6 GHz, 512K L2 Cache

Memory (RAM): 1GB Storage: 8GB

Battery: LiON, 3.7V - 18650, ~ 2 hour backup

TPM: NXP SLM9670

Power Supply: 12V 1A Medical Grade power supply

## Software

Operating System: TorizonCore Remote Management: OTA updates

## **Device Connectivity**

Serial ports: 2 ÅJ45 ports Device LAN: 1 RJ45 port USB Ports: 2 USB 2.0, 1x OTG

Bluetooth: BT, BLE

#### Network

Ethernet: Gigabit

Wireless: Dual-band 802.11 ac/a/b/g/n 2x2 MU-MIMO, WEP,