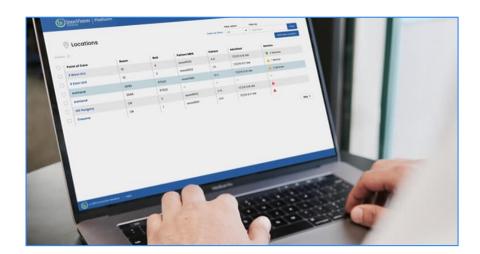

Cloud platform easily configures MGT5 Gateway and monitors device connectivity status